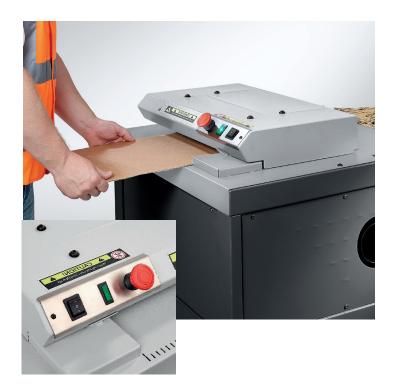

Enhanced user safety incorporates an emergency cut off switch

Solid steel cutting rollers for low maintenance and extra-long lifespan

User-friendly design with incorporated dust free vacuum (vacuum extra)

#### **USER-FRIENDLY FEATURES**

- Shredder can produce 3 types of packaging matting
- Extremely hard-wearing steel cutting head
- Handy, separate cardboard cutting system
- Connection for vacuum dust extraction system (sold separately)
- Plugs into a standard 10amp plug socket
- Safe, clean and quiet
- Comes with a manufacturer's 12 months warranty
- Emergency cut off deactivation power down switch