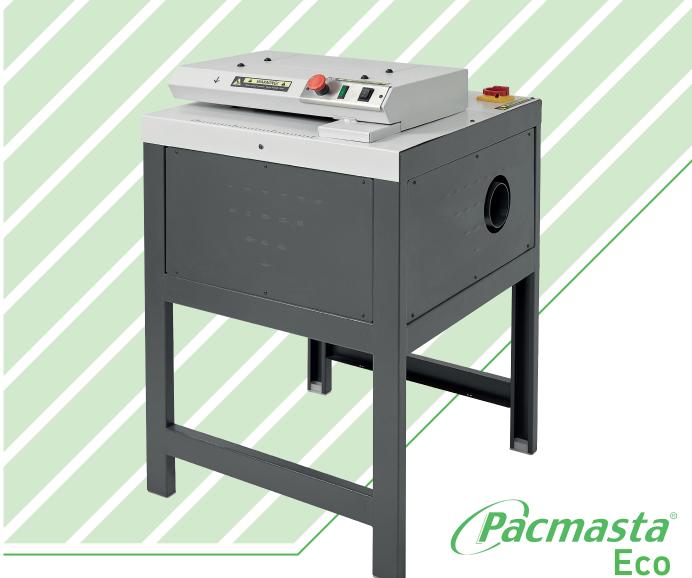

# EcoShred Packaging Shredder

Pacmasta Eco CBS-320

Scan to see video

### Convert Waste Cardboard to Quality Packaging Material

The Pacmasta Eco EcoShred Packaging Shredder is the perfect machine for users to protect the environment and save money by converting existing corrugated cardboard boxes into high quality, versatile packaging materials. This in turn results in a great reduction in costly bubble wrap or plastic chips and air fill, with much less waste ending up at landfill. The EcoShred CBS 320 can pay for itself in under a year by recycling existing cardboard into handy packing sheets - and it features a connection for a vacuum dust extraction system (sold separately) making it one of the safest, cleanest and quietest cardboard shredders on the market.

Enhanced user safety incorporates an emergency cut off switch

Solid steel cutting rollers for low maintenance and extra-long lifespan

User-friendly design with incorporated dust free vacuum (vacuum extra)

Energy-efficient drive system and motor torque even at low speed