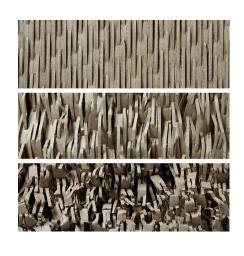

#### **USER-FRIENDLY FEATURES**

- Shredder can produce 3 types of packaging matting
- Extremely hard-wearing steel cutting head
- Handy, separate cardboard cutting system
- Connection for vacuum dust extraction system (sold separately)
- Plugs into a standard 10amp plug socket
- Safe, clean and quiet
- Comes with a manufacturer's 12 months warranty
- Emergency cut off deactivation power down switch

#### Capacities

Capacity Up to 3-ply card or 15mm

Throat Width 320mm Entry Throat (Boxes)

Shreds Cardboard Boxes Yes